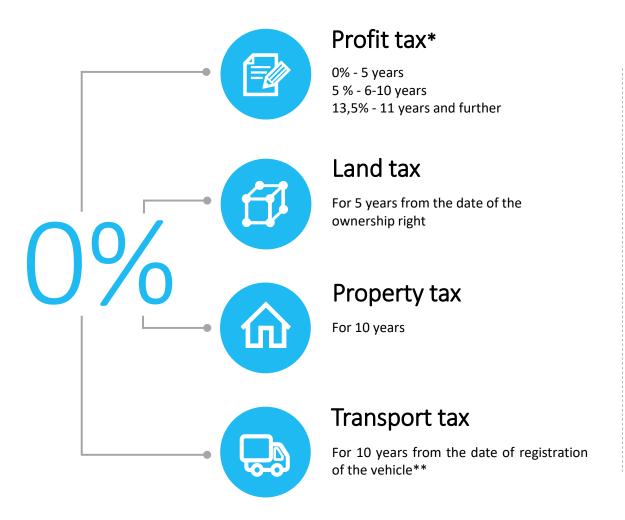

## TAX AND CUSTOMS EXSEMPTIONS

Discount depreciation factor for property (2)

<sup>\*</sup> The profit tax benefit becomes effective from the first profit. Federal Income Tax is 2%

<sup>\*\*</sup> In addition to light, water and air vehicles with an engine power of over 250 horsepower