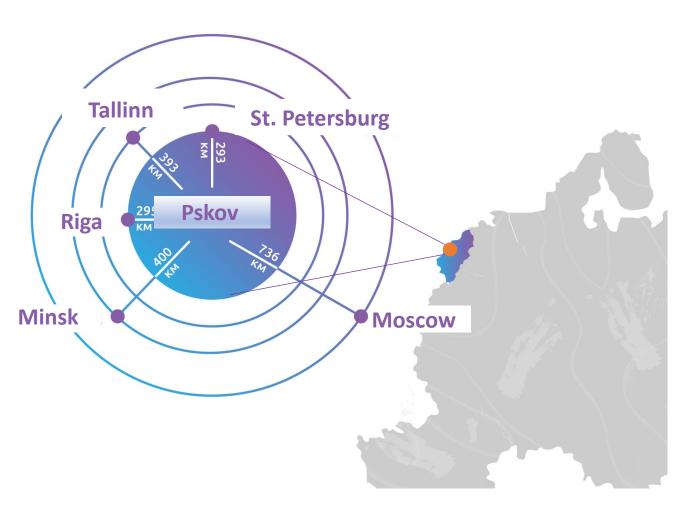

## **PSKOV REGION**

55 300 km<sup>2</sup>

Total area of Pskov region

629 651 people

population

**340 011** people

Employable population