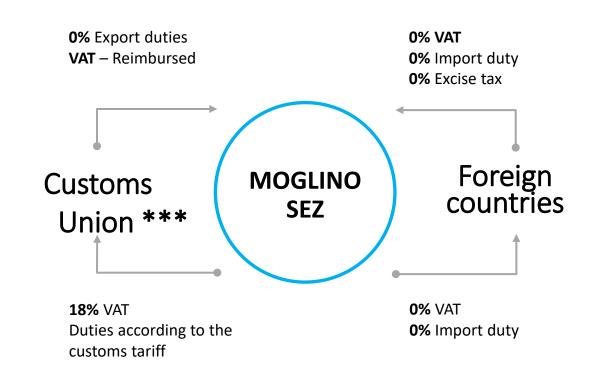

## TAX AND CUSTOMS EXSEMPTIONS

Discount depreciation factor for property (2)

<sup>\*</sup> The profit tax benefit becomes effective from the first profit. Federal Income Tax is 2%

<sup>\*\*</sup> In addition to light, water and air vehicles with an engine power of over 250 horsepower

<sup>\*\*\*</sup> The Customs Union includes the Russian Federation, Kazakhstan, Belarus, Armenia, Kyrgyzstan